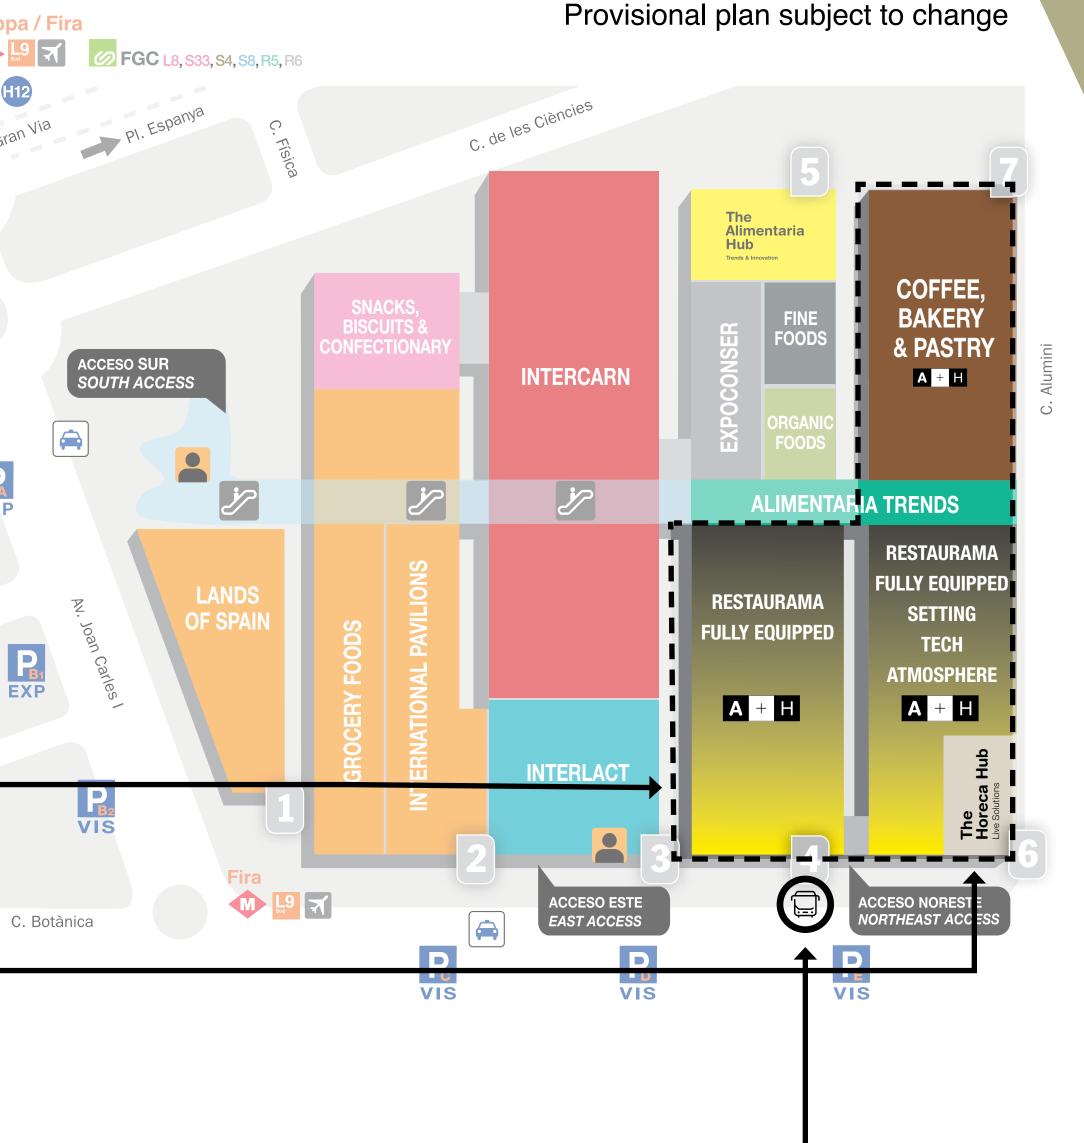

## DEMAND IN THE SPOTLIGHT: SHARING A UNIQUE SPACE

For the first time in 2026Alimentaria + Hostelco will have a single Buyers' Lounge, a rest area and business centre for all domestic and international buyers invited by the two shows. Located in Hall 6, guaranteeing the influx of retail, largescale distribution and Horeca buyers in the Hostelco halls.

### HORECA Area

All the Horeca exhibition offering in one place.

## Buyers' Lounge O-

Shared between the two shows.

### Shuttlebus

Single shuttle bus stop in front of the entrance to Halls 4 and 6.