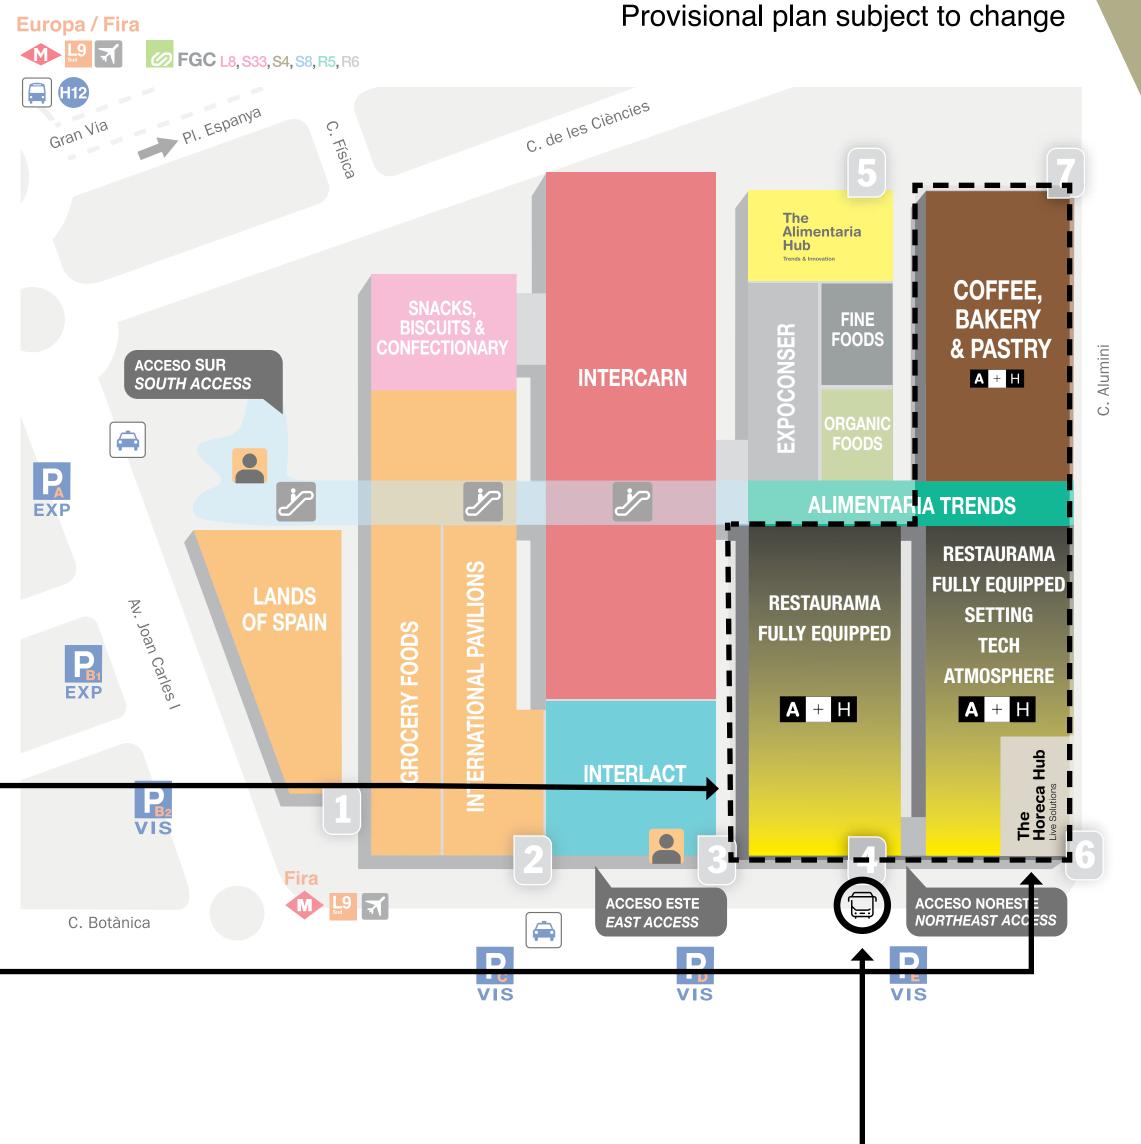

## DEMAND IN THE SPOTLIGHT: SHARING A UNIQUE SPACE

For the first time in 2026Alimentaria + Hostelco will have a single Buyers' Lounge, a rest area and business centre for all domestic and international buyers invited by the two shows. Located in Hall 6, guaranteeing the influx of retail, largescale distribution and Horeca buyers in the Hostelco halls.

### HORECA Area

All the Horeca exhibition offering in one place.

## Buyers' Lounge O-

Shared between the two shows.

### Shuttlebus

Single shuttle bus stop in front of the entrance to Halls 4 and 6.