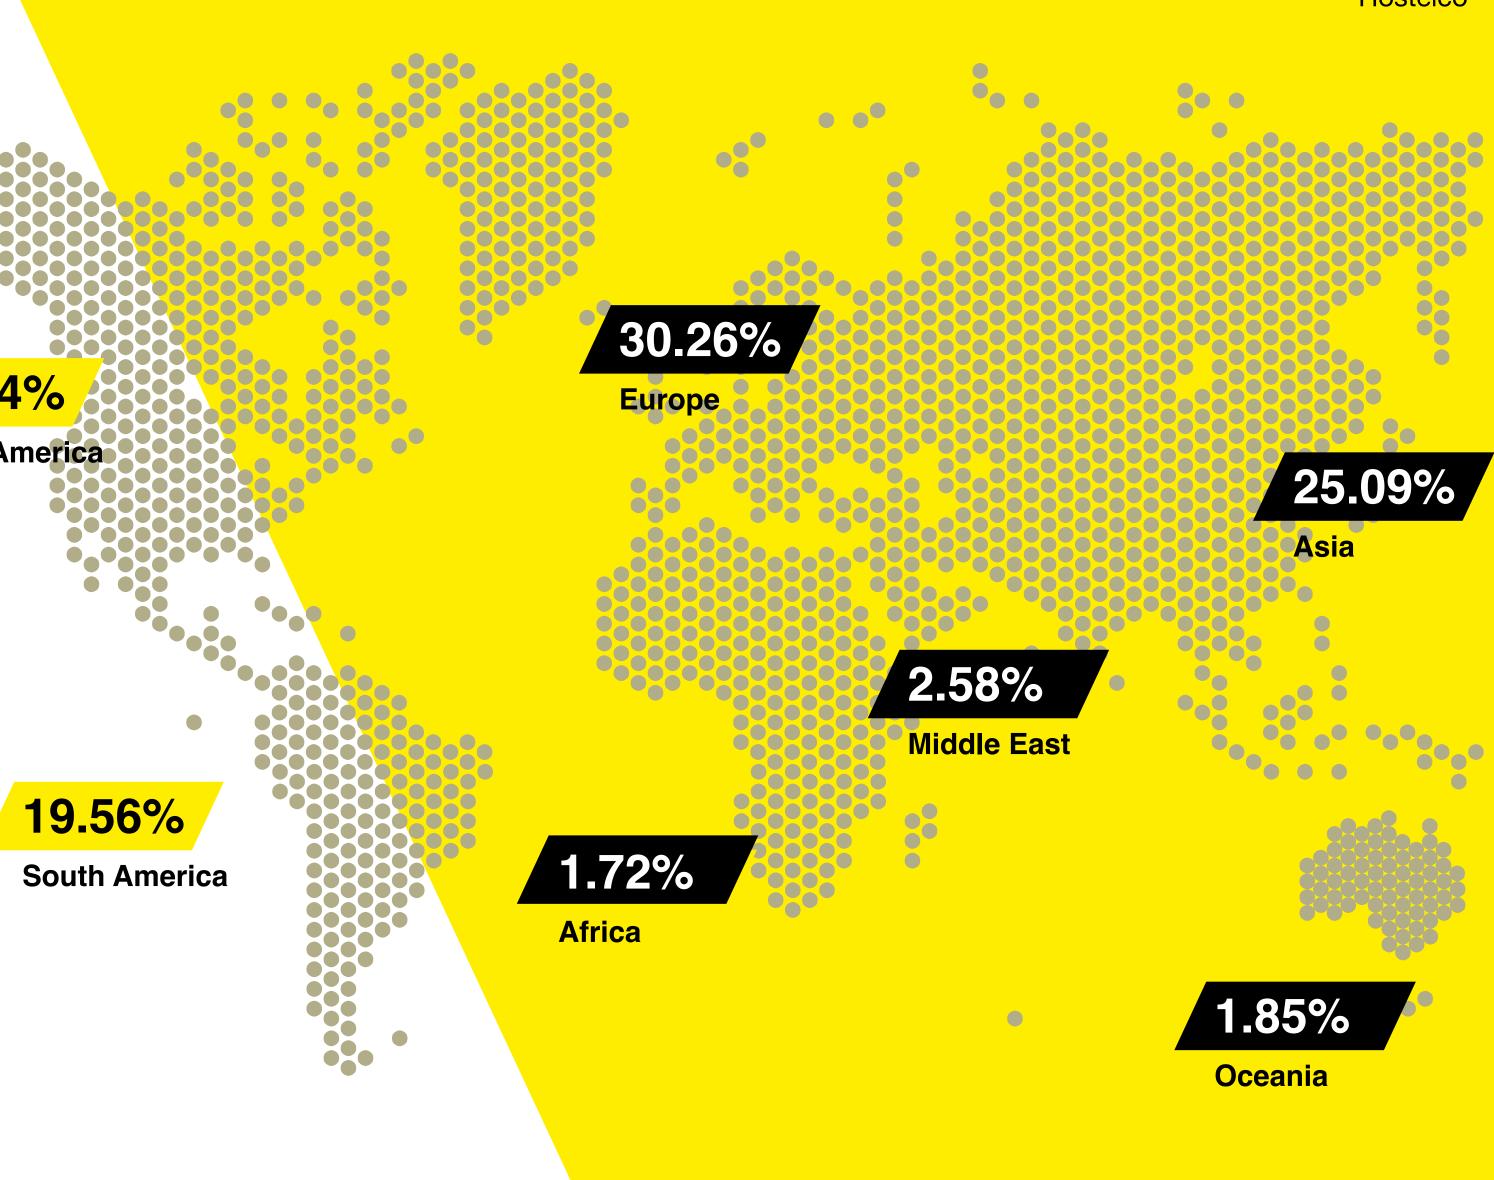

## THE MOST INTERNATIONAL FAIR

The only trade fair in Spain that welcomes nearly 10,000 international trade visitors with an interest in the Horeca channel. They come from 72 countries that are strategic for internationalising our offering.

| RS         | 64% | EUROPEAN UNION         | 62% | Se     |
|------------|-----|------------------------|-----|--------|
| <b>T</b> O | 10% | LATIN AMERICA          | 15% | ITOF   |
| EXHIBI     | 03% | REST OF EUROPE         | 09% | VISITC |
| ХШ         | 08% | ASIA, OCEANIA          | 07% |        |
|            | 02% | NORTH AMERICA          | 05% |        |
|            | 13% | ÁFRICA, MIDDLE<br>EAST | 02% |        |
|            |     |                        |     |        |