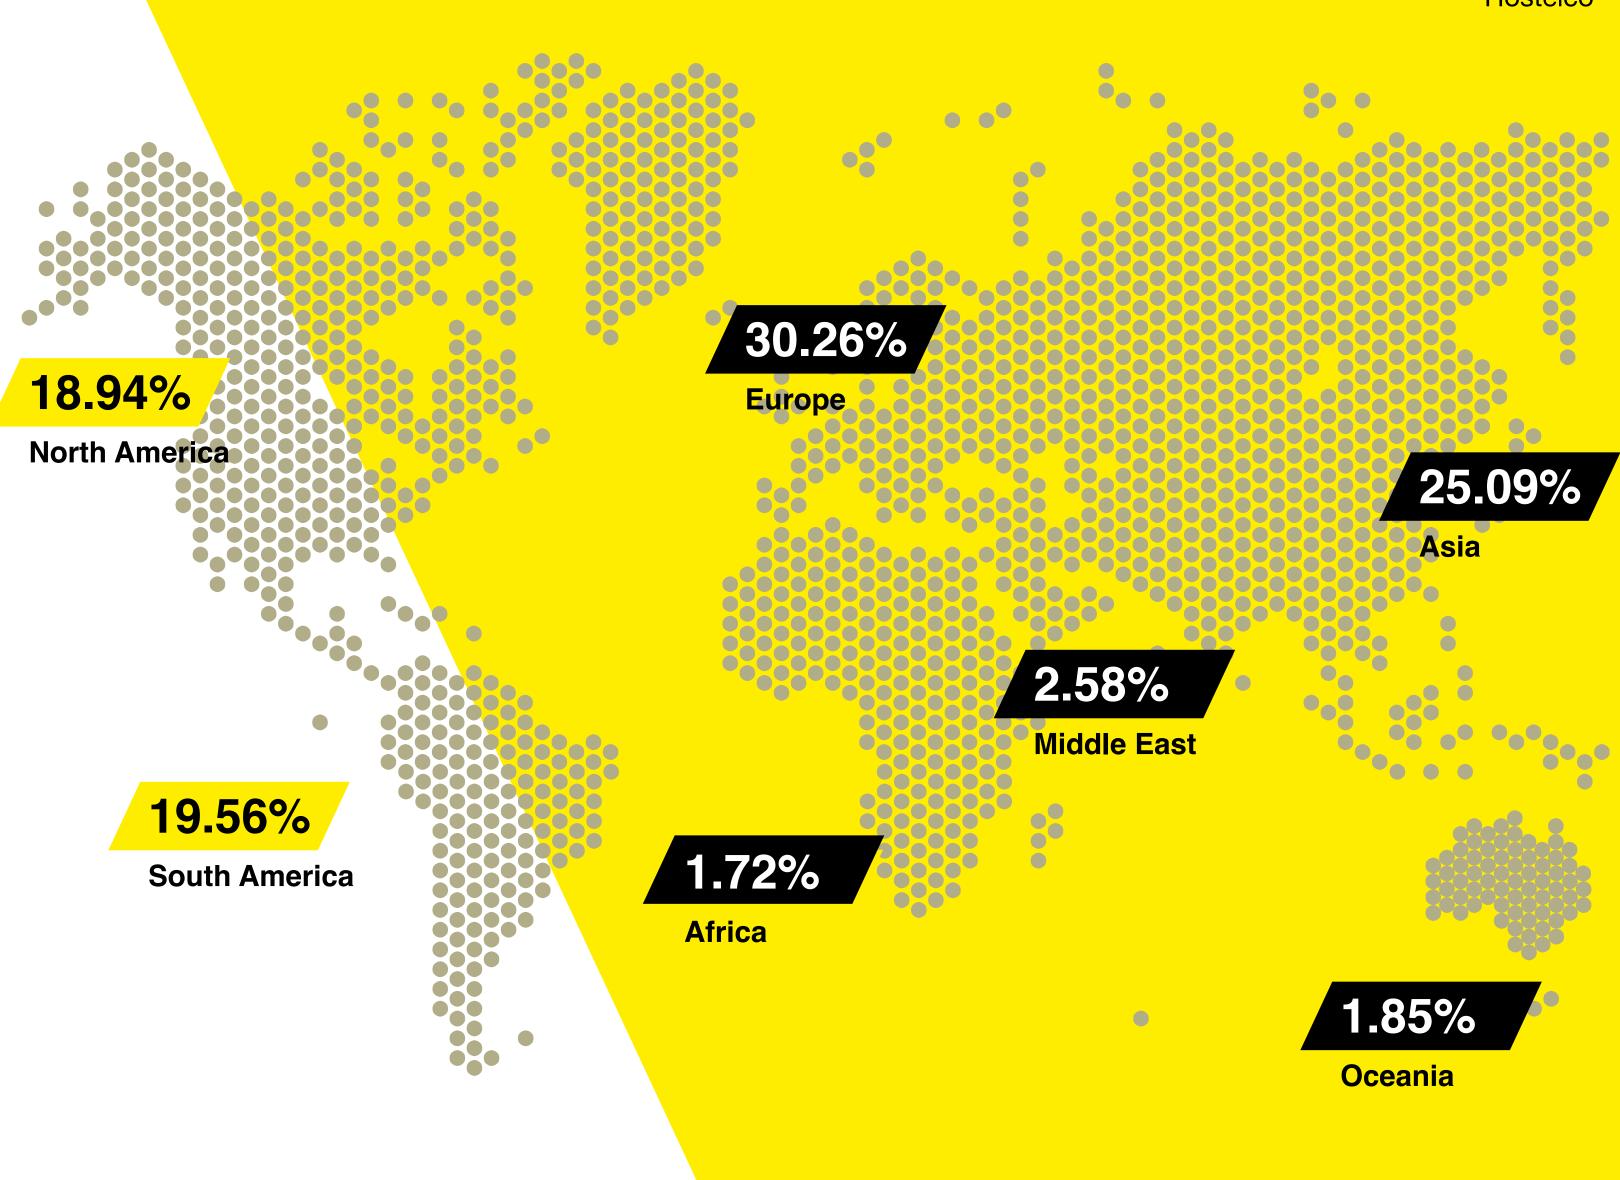

## THE MOST INTERNATIONAL FAIR

The only trade fair in Spain that welcomes nearly 10,000 international trade visitors with an interest in the Horeca channel. They come from 72 countries that are strategic for internationalising our offering.

| RS         | 64% | EUROPEAN UNION         | 62% | Se     |
|------------|-----|------------------------|-----|--------|
| <b>T</b> O | 10% | LATIN AMERICA          | 15% | ITOF   |
| EXHIBI     | 03% | REST OF EUROPE         | 09% | VISITC |
| ХШ         | 08% | ASIA, OCEANIA          | 07% |        |
|            | 02% | NORTH AMERICA          | 05% |        |
|            | 13% | ÁFRICA, MIDDLE<br>EAST | 02% |        |
|            |     |                        |     |        |