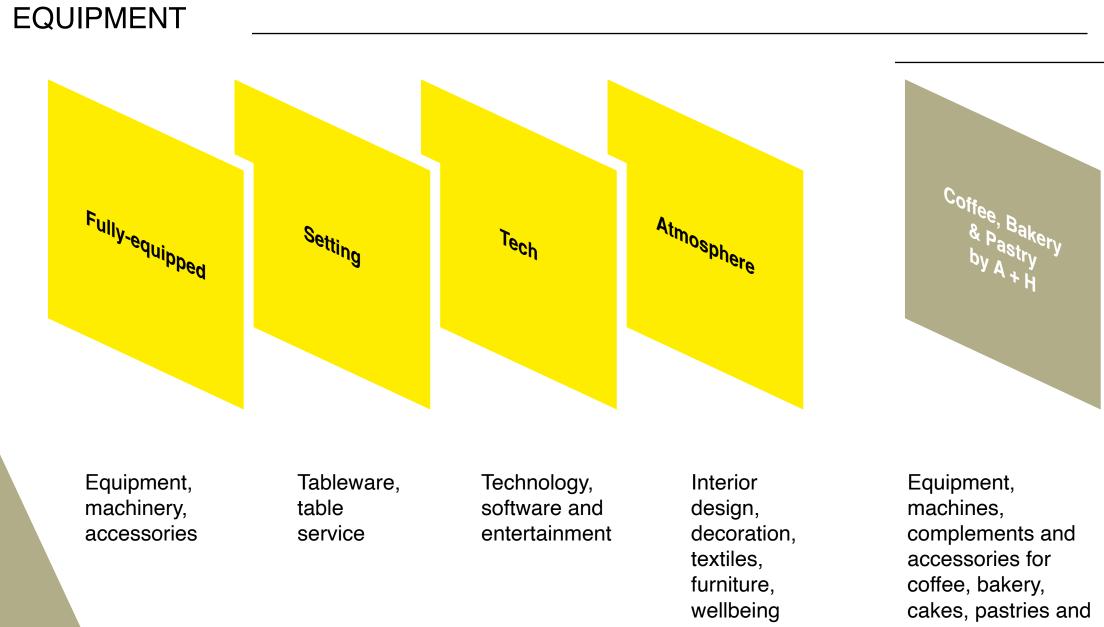

6 sectors make up the entire offering that provides solutions for the Horeca channel.

**FOOD & BEVERAGE** 

ice cream

F&B for Horeca

80% are purchasing decision-makers

94% were satisfied with the visit

79% will return in 2026