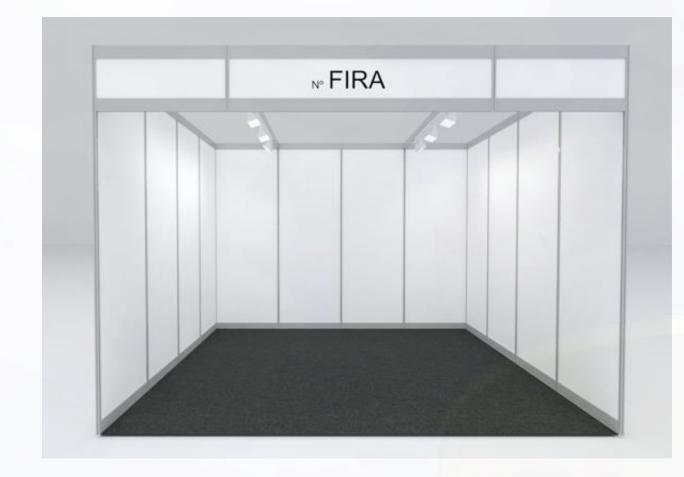

#### BASIC STAND

- ✓ From 9 to 36sqm.
- ✓ Anthracite grey carpet.
- ✓ White modular walls 300cm/h.
- ✓ White modular frieze 50cm/h.
- ✓ Sign with black standard stick lettering (one unit per open street).
- General lighting by means of led spotlights.
- ✓ Powerbox of 3,3kW with a built-in socket.

#### **SUPERIOR STAND**

- ✓ From 9 to 36sqm.
- Anthracite grey carpet.
- ✓ White modular walls 300cm/h.
- Modulars pillars and frieze covered with white melamine.
- ✓ Sign with black standard stick lettering (one unit per open street).
- General lighting by means of led spotlights.
- ✓ Powerbox of 3,3kW with a built-in socket.

#### **BUSINESS STAND**

- ✓ From 9 to 36sqm.
- ✓ Anthracite grey carpet.
- ✓ White modular walls 300cm/h.
- ✓ Double self-supporting wall with a thickness of 25cm.
- ✓ Sign with black standard stick lettering (one unit per open street).
- General lighting by means of led spotlights.
- ✓ Powerbox of 3,3kW with a built-in socket.