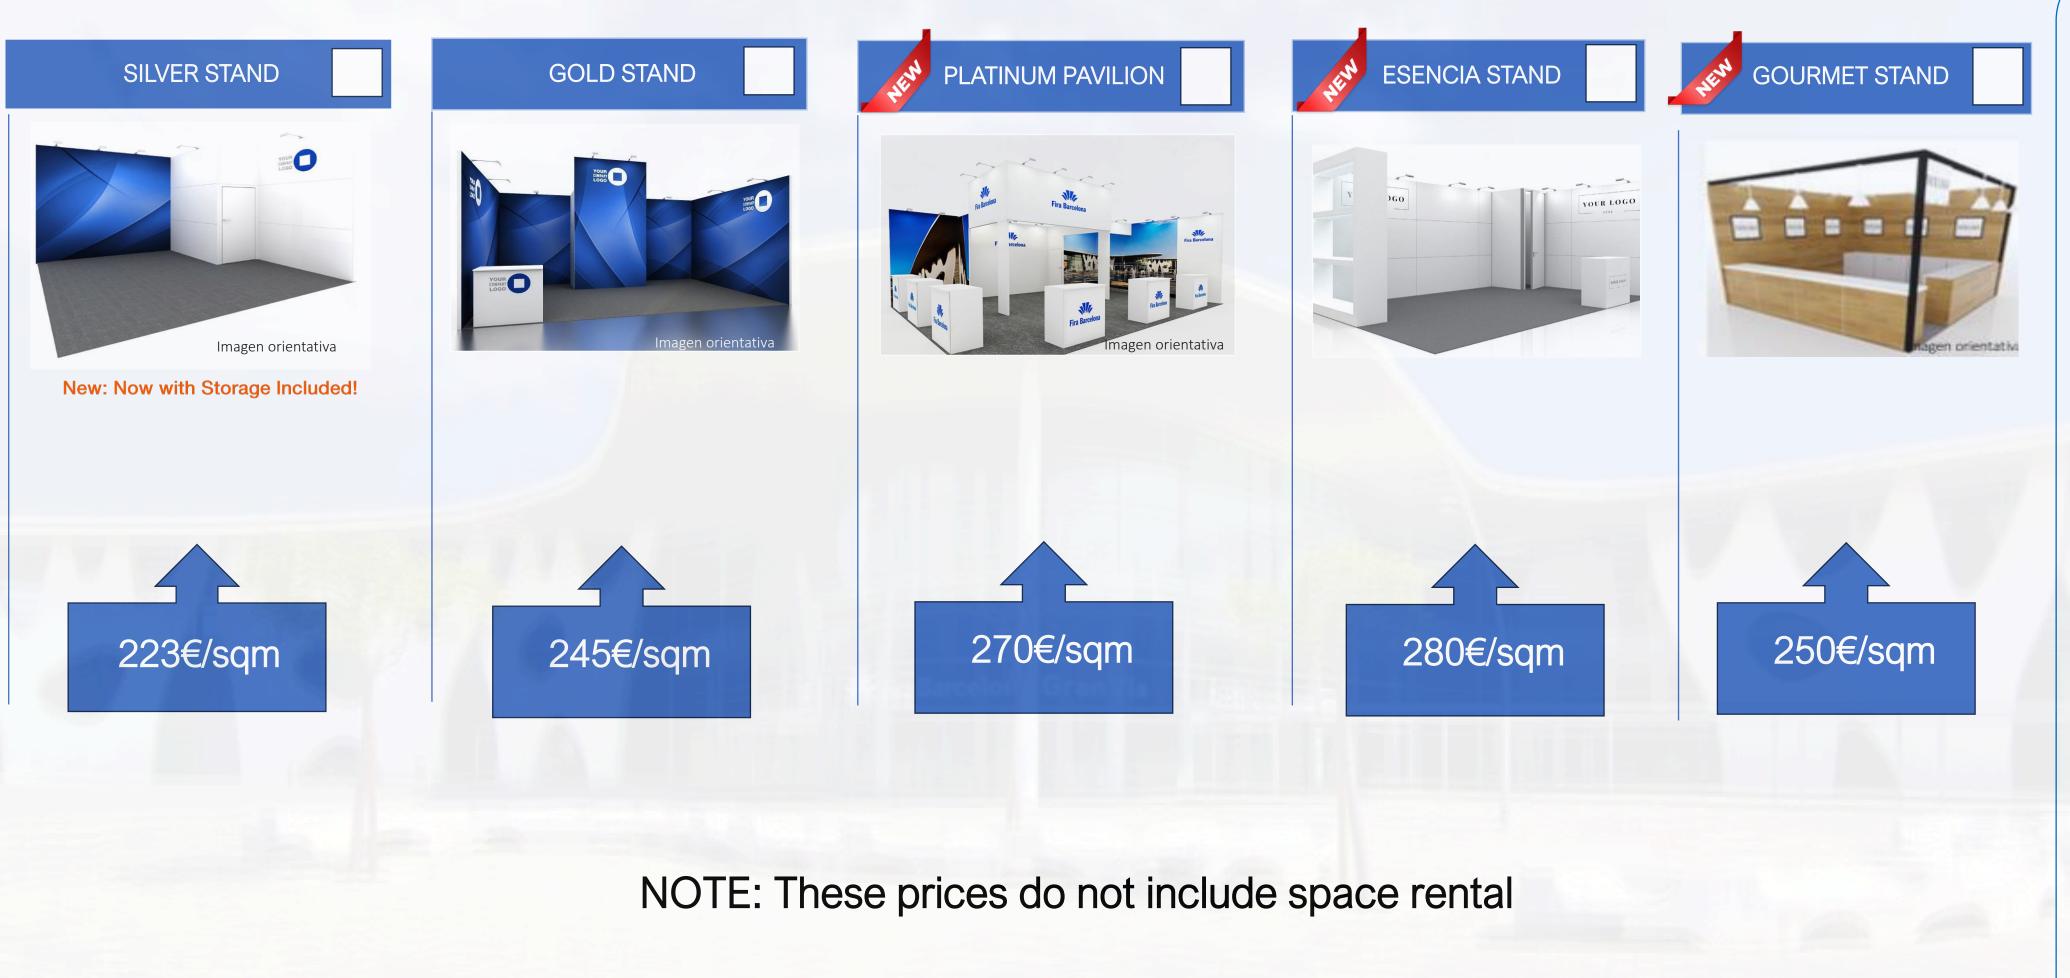

#### SILVER STAND

- $\checkmark$  From 16 to 50sqm.
- Anthracite grey carpet.
- White walls in an Aluvision structure at 300cm/h.
- Storage room 200x100cm at 300cm/h.
- Printed canvas-covered wall.
- ∠ Logo 100x100cm (one side wall).
- ✓ Counter 100x50x100cm with vinyl logo.
- General lighting by means of led spotlights.
- ✓ Powerbox of 3,3kW with a built-in socket.

#### GOLD STAND

- ✓ From 24 to 72sqm.
- Anthracite grey carpet.
- ✓ White walls in an Aluvision structure at 300cm/h.
- ✓ Storage room 200x100cm with front wall 400cm/h.
- ✓ Walls lined with printed canvas (except for the storage room entrance wall and reinforcements that will be lined with white PVC).
- Counter100x50x100cm with vinyl logo.
- General lighting by means of led spotlights
- Powerbox of 3,3kW with a built-in socket.

#### PLATINUM PAVILION

- From 52 to 80sqm.
- Anthracite grey carpet.
- ✓ White walls in an Aluvision structure at 300cm/h.
- Storage room 200x100cm at 300cm/h
- Porch at 400cm/h.
- Counter 100x50x100cm with vinyl logo (one unit per exhibitor).
- 57m2 of graphics distributed according to the exhibitor's request (scales on stand area).
- Rest of the walls in white palboard.
- General lighting by means of led spotlights.
- Powerbox of 6,6kW.
- Double socket (one unit per exhibitor)

#### **ESENCIA STAND**

#### GOURMET STAND

- ✓ From 20 to 40sqm.
- ✓ Anthracite grey carpet.
- ✓ White walls in an Aluvision structure at 300cm/h.
- ✓ Logo 100x100cm (one unit per side except on cabinet display side).
- ✓ 3 Carpentry display cabinets 200x50x90cm.
- ✓ Counter 100x50x100cm with vinyl logo.
- ✓ Storage room 200x100cm at 300cm/h.
- General lighting by means of led spotlights.
- ✓ Powerbox of 3,3kW with a built-in socket.