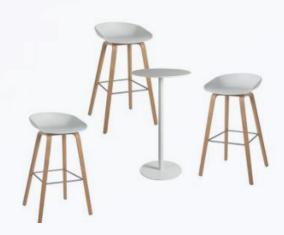

110,27 €
Nancy Basic pack

188,24 €
Pack chair one white

188,24 €
Cato White bar pack

226,36 €
Pack bar AA532 White/oak

**46,58 €**Cato White stool

204,71 €

Modular storage room 100x100cm for modular stand

276,72 €