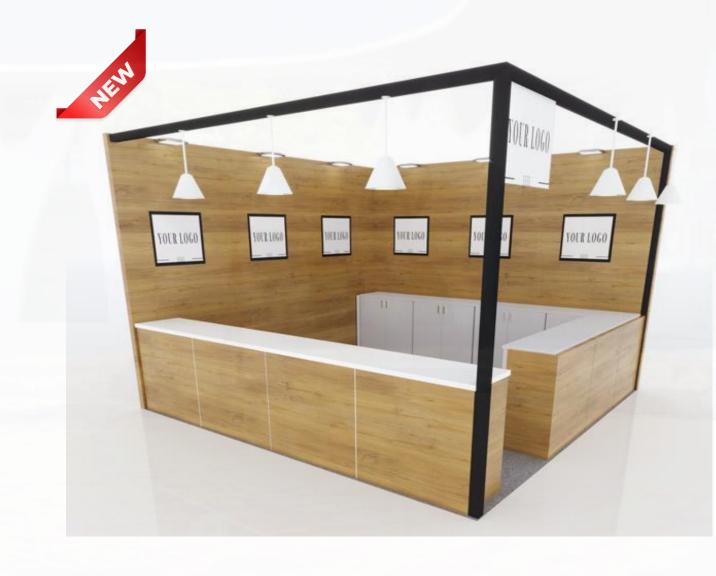

280€/sqm

- ✓ From 16 to 40 sqm.
- Anthracite grey carpet.
- ✓ Wood-effect walls 300 cm/h.
- ✓ Black iron structure.
- Melamine counters with doors, shelves, and lock.
- $\checkmark$  6 vinyl logos of 70x50cm (quantity according to open sides).
- ✓ Banner 70x50cm.
- ✓ 6 hanging lamps (quantity according to open sides).
- General lighting by means of led spotlights.
- ✓ Powerbox of 3,3kW with a built-in socket.