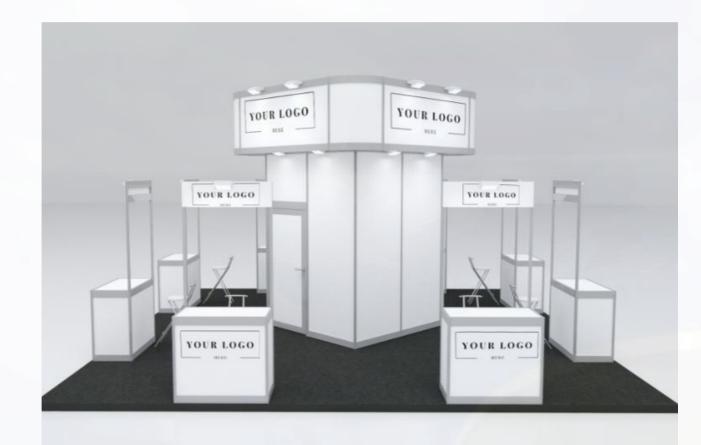

#### SABOR PAVILION

- ✓ From 36 to 80sqm.
- Anthracite grey carpet.
- ✓ White modular walls 300cm/h.
- ✓ Sign with black standard stick lettering (one unit per open street).
- ✓ Counter100x50x100cm with vinyl logo (one unit per exhibitor).
- ✓ Storage100x100cm (one unit per exhibitor).
- ✓ Stool (one unit per exhibitor).
- ✓ Table with 3 chairs (only from 54sqm, one set per exhibitor).
- General lighting by means of led spotlights.
- Double socket (one unit per exhibitor).
- ✓ Powerbox of 6,6kW.

#### AROMA PAVILION

- From 36 to 80sqm.
- Anthracite grey carpet.
- White modular walls 300cm/h.
- Central storage with white modular walls 200x200cm at 400 cm/h.
- ✓ Counter 100x50x100cm with doors, lock, logos and frieze for sign (one unit per exhibitor).
- Sign with black standard stick lettering on the friezes of counters (one unit per open street).
- $\checkmark$  Vinyl Logos in the tower 200x100cm (una unidad per face).
- ✓ White stool (one unit per exhibitor).
- General lighting by means of led spotlights in tower and counters.
- Double socket (one unit per exhibitor).
- Powerbox of 6,6kW.