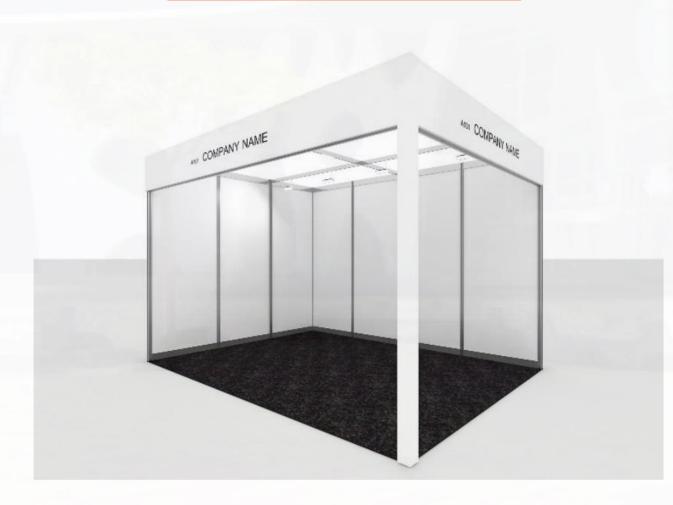

#### BASIC STAND

- ✓ From 9 to 36sqm.
- ✓ Anthracite grey carpet.
- ✓ White modular walls 300cm/h.
- ✓ White modular frieze 50cm/h.
- ✓ Sign with black standard stick lettering (one unit per open street).
- General lighting by means of led spotlights.
- ✓ Powerbox of 3,3kW with a built-in socket.

#### **SUPERIOR STAND**

- ✓ From 9 to 36sqm.
- Anthracite grey carpet.
- ✓ White modular walls 300cm/h.
- Modulars pillars and frieze covered with white melamine.
- ✓ Sign with black standard stick lettering (one unit per open street).
- General lighting by means of led spotlights.
- ✓ Powerbox of 3,3kW with a built-in socket.

#### **BUSINESS STAND**

- ✓ From 9 to 36sqm.
- ✓ Anthracite grey carpet.
- ✓ White modular walls 300cm/h.
- ✓ Double self-supporting wall with a thickness of 25cm.
- ✓ Sign with black standard stick lettering (one unit per open street).
- General lighting by means of led spotlights.
- ✓ Powerbox of 3,3kW with a built-in socket.