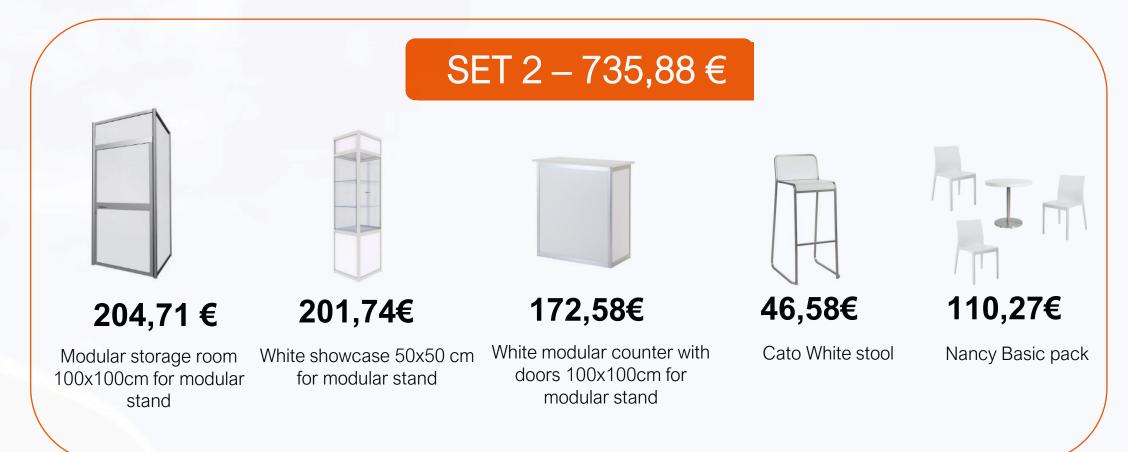

110,27 €
Nancy Basic pack

188,24 €
Pack chair one white

188,24 €
Cato White bar pack

226,36 €
Pack bar AA532 White/oak

**46,58 €**Cato White stool

204,71 €

Modular storage room 100x100cm for modular stand

276,72 €

Modular storage room 200x100cm for modular stand

172,58€
White modular counter with doors 100x100cm

for modular stand

White modular counter with doors and display 100x100cm for modular stand

255,89 €

What would the price be for the basic stand with the special offer & Set 1 included?