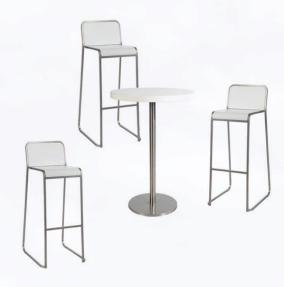

110,27 €
Nancy Basic pack

188,24 €
Pack chair one white

188,24 €
Cato White bar pack

226,36 €
Pack bar AA532 White/oak

**46,58 €**Cato White stool

204,71 €

Modular storage room 100x100cm for modular stand

276,72 €