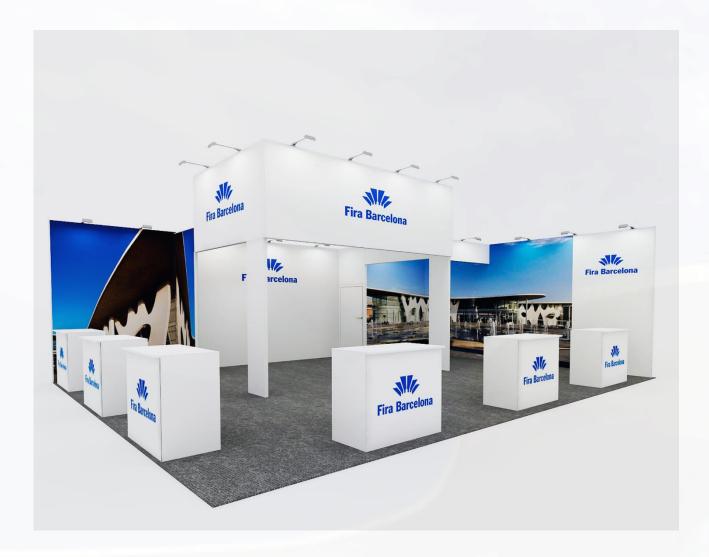

#### **BUSINESS STAND**

- ✓ From 9 to 36sqm.
- ✓ Anthracite grey carpet.
- ✓ White modular walls 300cm/h.
- ✓ Double self-supporting wall with a thickness of 25cm.
- ✓ Sign with black standard stick lettering (one unit per open street).
- General lighting by means of led spotlights.
- ✓ Powerbox of 3,3kW with a built-in socket.