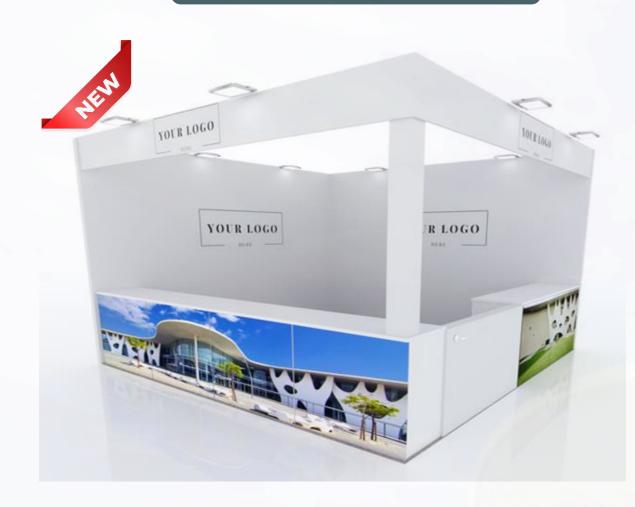

#### BASIC STAND

- ✓ From 9 to 36sqm.
- ✓ Anthracite grey carpet.
- ✓ White modular walls 300cm/h.
- ✓ White modular frieze 50cm/h.
- ✓ Sign with black standard stick lettering (one unit per open street).
- General lighting by means of led spotlights.
- ✓ Powerbox of 3,3kW with a built-in socket.

#### **SUPERIOR STAND**

- ✓ From 9 to 36sqm.
- Anthracite grey carpet.
- ✓ White modular walls 300cm/h.
- Modulars pillars and frieze covered with white melamine.
- ✓ Sign with black standard stick lettering (one unit per open street).
- General lighting by means of led spotlights.
- ✓ Powerbox of 3,3kW with a built-in socket.

#### **BUSINESS STAND**

- ✓ From 9 to 36sqm.
- ✓ Anthracite grey carpet.
- ✓ White modular walls 300cm/h.
- ✓ Double self-supporting wall with a thickness of 25cm.
- ✓ Sign with black standard stick lettering (one unit per open street).
- General lighting by means of led spotlights.
- ✓ Powerbox of 3,3kW with a built-in socket.