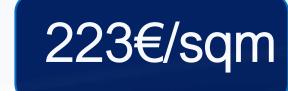

#### GOURMET STAND

- ✓ From 20 to 40sqm.
- ✓ Anthracite grey carpet.
- ✓ White walls in an Aluvision structure at 300cm/h.
- ✓ Logo 100x100cm (one unit per side except on cabinet display side).
- ✓ 3 Carpentry display cabinets 200x50x90cm.
- ✓ Counter 100x50x100cm with vinyl logo.
- ✓ Storage room 200x100cm at 300cm/h.
- General lighting by means of led spotlights.
- ✓ Powerbox of 3,3kW with a built-in socket.