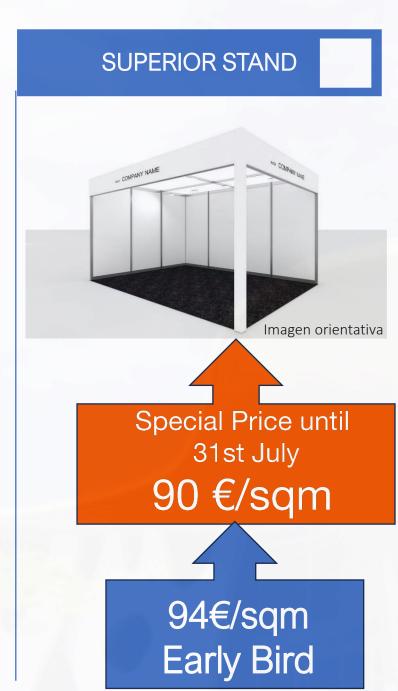

#### **SUPERIOR STAND**

- ✓ From 9 to 36sqm.
- Anthracite grey carpet.
- ✓ White modular walls 300cm/h.
- Modulars pillars and frieze covered with white melamine.
- ✓ Sign with black standard stick lettering (one unit per open street).
- General lighting by means of led spotlights.
- ✓ Powerbox of 3,3kW with a built-in socket.