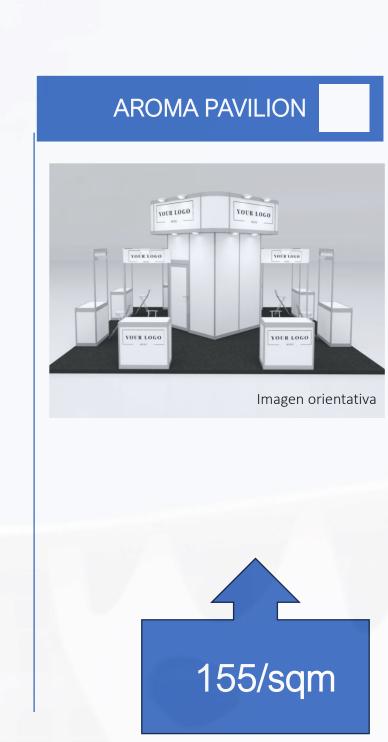

#### AROMA PAVILION

- From 36 to 80sqm.
- Anthracite grey carpet.
- White modular walls 300cm/h.
- Central storage with white modular walls 200x200cm at 400 cm/h.
- ✓ Counter 100x50x100cm with doors, lock, logos and frieze for sign (one unit per exhibitor).
- Sign with black standard stick lettering on the friezes of counters (one unit per open street).
- $\checkmark$  Vinyl Logos in the tower 200x100cm (una unidad per face).
- ✓ White stool (one unit per exhibitor).
- General lighting by means of led spotlights in tower and counters.
- Double socket (one unit per exhibitor).
- Powerbox of 6,6kW.