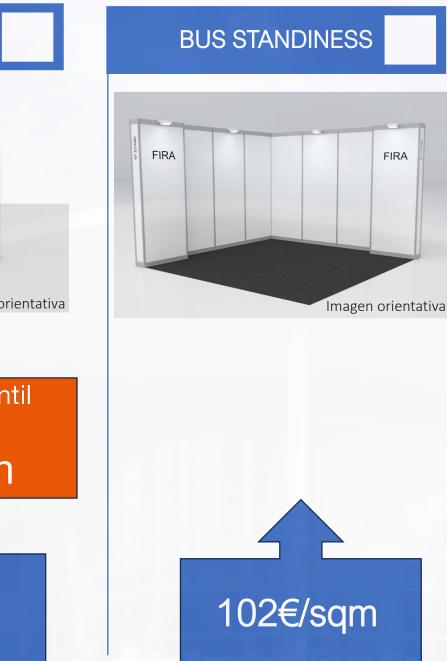

#### **BUSINESS STAND**

- ✓ From 9 to 36sqm.
- ✓ Anthracite grey carpet.
- ✓ White modular walls 300cm/h.
- ✓ Double self-supporting wall with a thickness of 25cm.
- ✓ Sign with black standard stick lettering (one unit per open street).
- General lighting by means of led spotlights.
- ✓ Powerbox of 3,3kW with a built-in socket.

102€/sqm