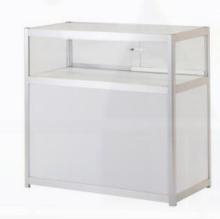

Modular storage room 200x100cm for modular stand

172,58€
White modular counter with doors 100x100cm

for modular stand

White modular counter with doors and display 100x100cm for modular stand

255,89 €

What would the price be for the basic stand with the special offer & Set 1 included?