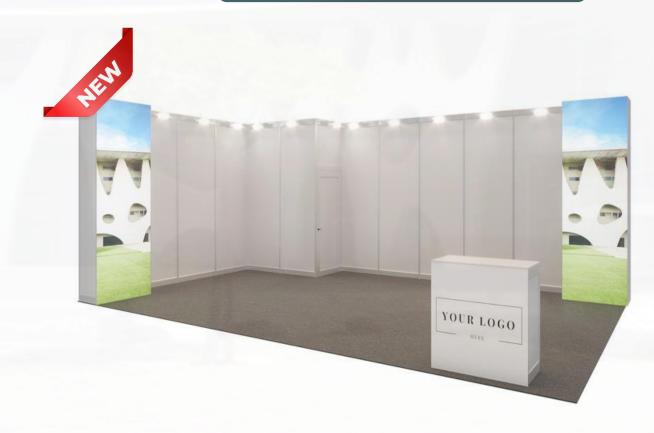

#### BASIC STAND

- ✓ From 9 to 36sqm.
- ✓ Anthracite grey carpet.
- ✓ White modular walls 300cm/h.
- ✓ White modular frieze 50cm/h.
- ✓ Sign with black standard stick lettering (one unit per open street).
- General lighting by means of led spotlights.
- ✓ Powerbox of 3,3kW with a built-in socket.

#### **SUPERIOR STAND**

- ✓ From 9 to 36sqm.
- Anthracite grey carpet.
- ✓ White modular walls 300cm/h.
- Modulars pillars and frieze covered with white melamine.
- ✓ Sign with black standard stick lettering (one unit per open street).
- General lighting by means of led spotlights.
- ✓ Powerbox of 3,3kW with a built-in socket.

#### **BUSINESS STAND**

- ✓ From 9 to 36sqm.
- ✓ Anthracite grey carpet.
- ✓ White modular walls 300cm/h.
- ✓ Double self-supporting wall with a thickness of 25cm.
- ✓ Sign with black standard stick lettering (one unit per open street).
- General lighting by means of led spotlights.
- ✓ Powerbox of 3,3kW with a built-in socket.