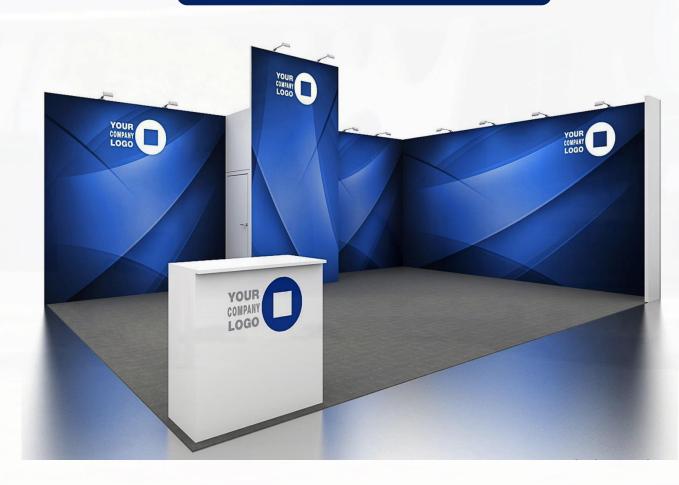

#### PLATINUM PAVILION

- From 52 to 80sqm.
- Anthracite grey carpet.
- ✓ White walls in an Aluvision structure at 300cm/h.
- Storage room 200x100cm at 300cm/h
- Porch at 400cm/h.
- Counter 100x50x100cm with vinyl logo (one unit per exhibitor).
- 57m2 of graphics distributed according to the exhibitor's request (scales on stand area).
- Rest of the walls in white palboard.
- General lighting by means of led spotlights.
- Powerbox of 6,6kW.
- Double socket (one unit per exhibitor)