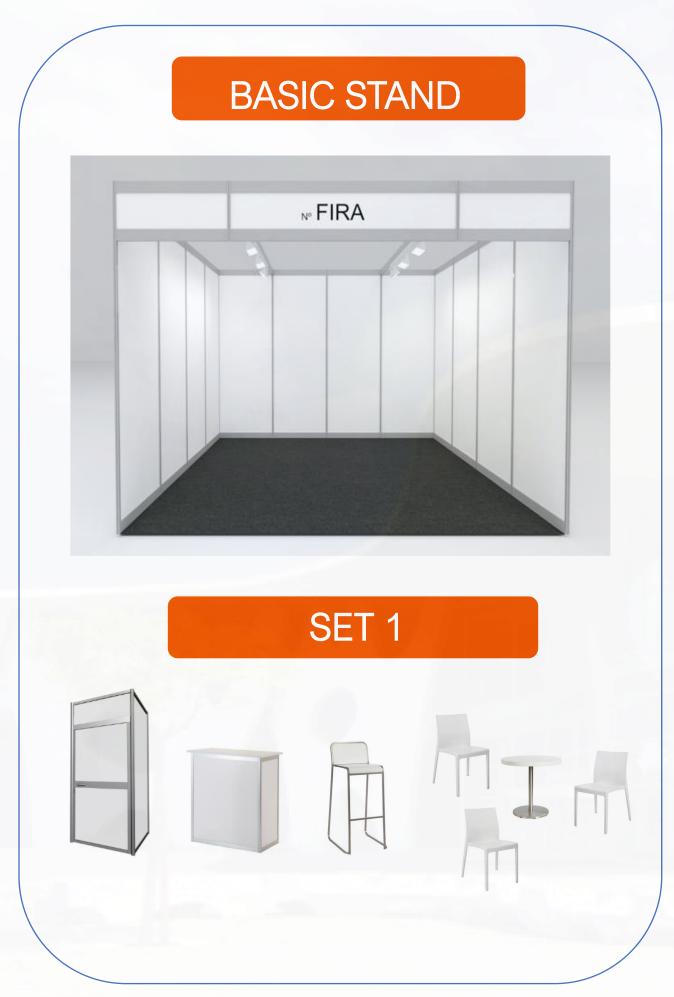

#### BASIC STAND

- ✓ From 9 to 36sqm.
- ✓ Anthracite grey carpet.
- ✓ White modular walls 300cm/h.
- ✓ White modular frieze 50cm/h.
- ✓ Sign with black standard stick lettering (one unit per open street).
- General lighting by means of led spotlights.
- ✓ Powerbox of 3,3kW with a built-in socket.

110,27 €
Nancy Basic pack

188,24 €
Pack chair one white

188,24 €
Cato White bar pack

226,36 €
Pack bar AA532 White/oak

**46,58 €**Cato White stool

204,71 €

Modular storage room 100x100cm for modular stand

276,72 €

Modular storage room 200x100cm for modular stand

172,58€
White modular counter with doors 100x100cm

for modular stand

White modular counter with doors and display 100x100cm for modular stand

255,89 €

What would the price be for the basic stand with the special offer & Set 1 included?