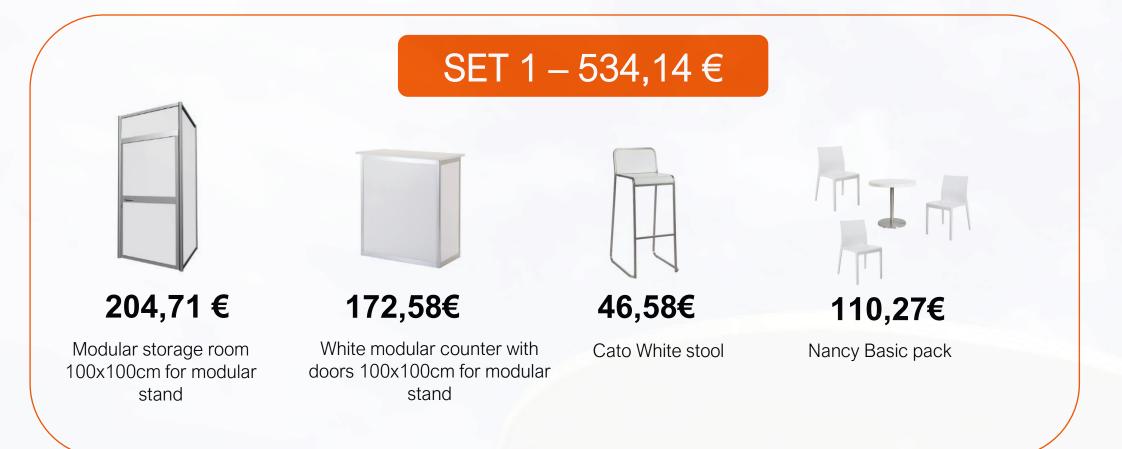

110,27 €
Nancy Basic pack

188,24 €
Pack chair one white

188,24 €
Cato White bar pack

226,36 €
Pack bar AA532 White/oak

**46,58 €**Cato White stool

204,71 €

Modular storage room 100x100cm for modular stand

276,72 €

Modular storage room 200x100cm for modular stand

172,58€
White modular counter with doors 100x100cm

for modular stand

White modular counter with doors and display 100x100cm for modular stand

255,89 €

What would the price be for the basic stand with the special offer & Set 1 included?

| STAND<br>SIZE | BASIC<br>STAND | BASIC STAND +<br>SET 1 |
|---------------|----------------|------------------------|
| 9m2           | 540€           | 1.074,14€              |
| 12m2          | 720€           | 1.254,14€              |
| 16m2          | 960€           | 1.494,14€              |
| 20m2          | 1.200€         | 1.734,14€              |
| 25m2          | 1.500€         | 2.034,14               |