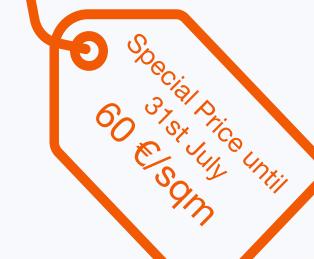

Modular storage room 200x100cm for modular stand

172,58€
White modular counter with doors 100x100cm

for modular stand

White modular counter with doors and display 100x100cm for modular stand

255,89 €

What would the price be for the basic stand with the special offer & Set 1 included?

| STAND<br>SIZE | BASIC<br>STAND | BASIC STAND +<br>SET 1 |
|---------------|----------------|------------------------|
| 9m2           | 540€           | 1.074,14€              |
| 12m2          | 720€           | 1.254,14€              |
| 16m2          | 960€           | 1.494,14€              |
| 20m2          | 1.200€         | 1.734,14€              |
| 25m2          | 1.500€         | 2.034,14               |