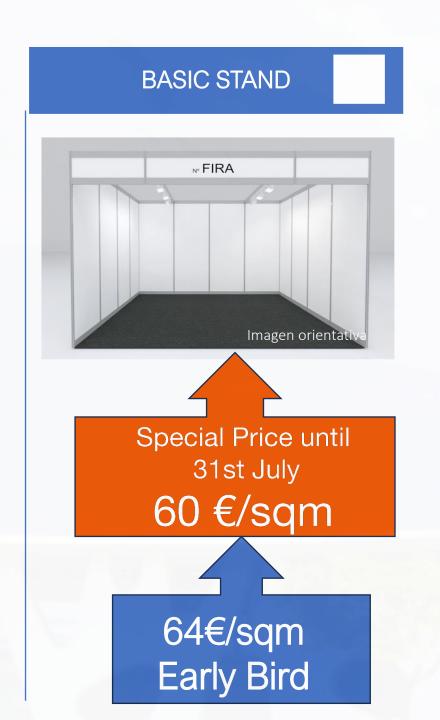

#### BASIC STAND

- ✓ From 9 to 36sqm.
- ✓ Anthracite grey carpet.
- ✓ White modular walls 300cm/h.
- ✓ White modular frieze 50cm/h.
- ✓ Sign with black standard stick lettering (one unit per open street).
- General lighting by means of led spotlights.
- ✓ Powerbox of 3,3kW with a built-in socket.