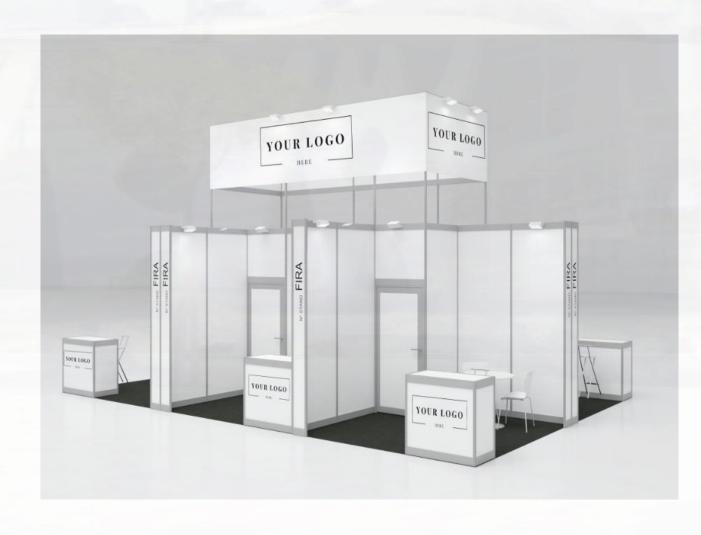

#### BASIC STAND

- ✓ From 9 to 36sqm.
- ✓ Anthracite grey carpet.
- ✓ White modular walls 300cm/h.
- ✓ White modular frieze 50cm/h.
- ✓ Sign with black standard stick lettering (one unit per open street).
- General lighting by means of led spotlights.
- ✓ Powerbox of 3,3kW with a built-in socket.

#### **SUPERIOR STAND**

- ✓ From 9 to 36sqm.
- Anthracite grey carpet.
- ✓ White modular walls 300cm/h.
- Modulars pillars and frieze covered with white melamine.
- ✓ Sign with black standard stick lettering (one unit per open street).
- General lighting by means of led spotlights.
- ✓ Powerbox of 3,3kW with a built-in socket.

#### **BUSINESS STAND**

- ✓ From 9 to 36sqm.
- ✓ Anthracite grey carpet.
- ✓ White modular walls 300cm/h.
- ✓ Double self-supporting wall with a thickness of 25cm.
- ✓ Sign with black standard stick lettering (one unit per open street).
- General lighting by means of led spotlights.
- ✓ Powerbox of 3,3kW with a built-in socket.