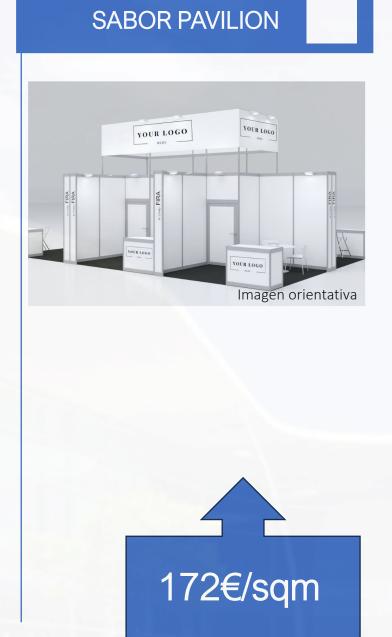

#### SABOR PAVILION

- ✓ From 36 to 80sqm.
- Anthracite grey carpet.
- ✓ White modular walls 300cm/h.
- ✓ Sign with black standard stick lettering (one unit per open street).
- ✓ Counter100x50x100cm with vinyl logo (one unit per exhibitor).
- ✓ Storage100x100cm (one unit per exhibitor).
- ✓ Stool (one unit per exhibitor).
- ✓ Table with 3 chairs (only from 54sqm, one set per exhibitor).
- General lighting by means of led spotlights.
- Double socket (one unit per exhibitor).
- ✓ Powerbox of 6,6kW.