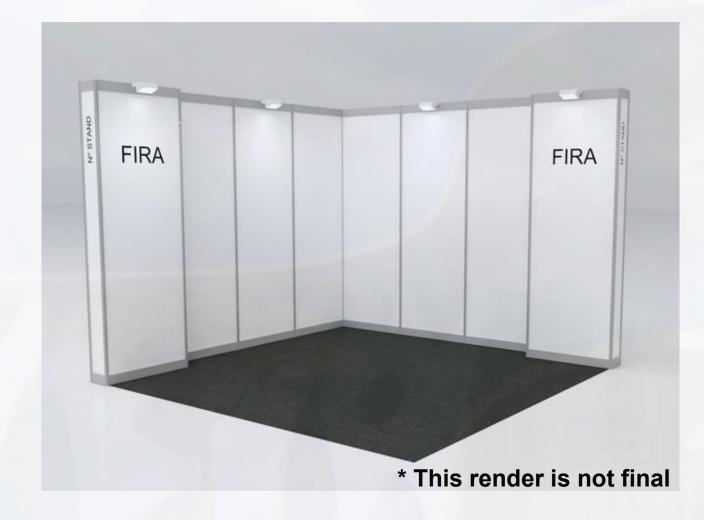

#### BASIC STAND

- ✓ From 9 to 36sqm.
- ✓ Anthracite grey carpet.
- ✓ White modular walls 300cm/h.
- ✓ White modular frieze 50cm/h.
- ✓ Sign with black standard stick lettering (one unit per open street).
- General lighting by means of led spotlights.
- ✓ Powerbox of 3,3kW with a built-in socket.

#### **SUPERIOR STAND**

- ✓ From 9 to 36sqm.
- Anthracite grey carpet.
- ✓ White modular walls 300cm/h.
- Modulars pillars and frieze covered with white melamine.
- ✓ Sign with black standard stick lettering (one unit per open street).
- General lighting by means of led spotlights.
- ✓ Powerbox of 3,3kW with a built-in socket.

#### **BUSINESS STAND**

- ✓ From 9 to 36sqm.
- ✓ Anthracite grey carpet.
- ✓ White modular walls 300cm/h.
- ✓ Double self-supporting wall with a thickness of 25cm.
- ✓ Sign with black standard stick lettering (one unit per open street).
- General lighting by means of led spotlights.
- ✓ Powerbox of 3,3kW with a built-in socket.