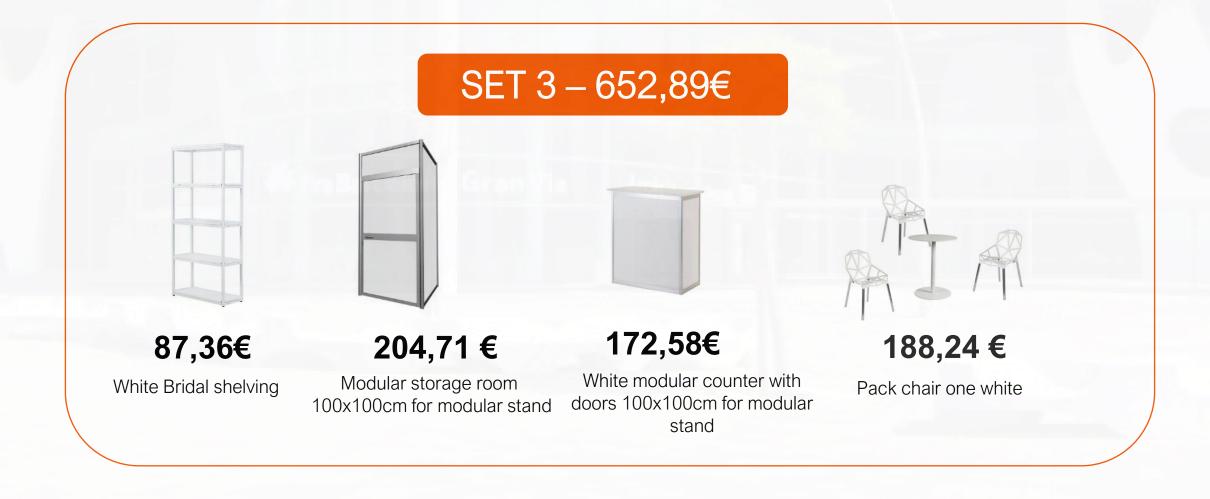

r).
- Sign with black standard stick lettering on the friezes of counters (one unit per open street).
- $\checkmark$  Vinyl Logos in the tower 200x100cm (una unidad per face).
- ✓ White stool (one unit per exhibitor).
- General lighting by means of led spotlights in tower and counters.
- Double socket (one unit per exhibitor).
- Powerbox of 6,6kW.



110,27 €
Nancy Basic pack



188,24 €
Pack chair one white



188,24 €
Cato White bar pack



226,36 €
Pack bar AA532 White/oak



**46,58 €**Cato White stool



204,71 €

Modular storage room 100x100cm for modular stand



276,72 €

Modular storage room 200x100cm for modular stand



172,58€
White modular counter with doors 100x100cm

for modular stand



White modular counter with doors and display 100x100cm for modular stand

255,89 €









What would the price be for the basic stand with the special offer & Set 1 included?

| STAND<br>SIZE | BASIC<br>STAND | BASIC STAND +<br>SET 1 |
|---------------|----------------|------------------------|
| 9m2           | 540€           | 1.074,14€              |
| 12m2          | 720€           | 1.254,14€              |
| 16m2          | 960€           | 1.494,14€              |
| 20m2          | 1.200€         | 1.734,14€              |
| 25m2          | 1.500€         | 2.034,14               |

#### SILVER STAND



- $\checkmark$  From 16 to 50sqm.
- Anthracite grey carpet.
- White walls in an Aluvision structure at 300cm/h.
- Storage room 200x100cm at 300cm/h.
- Printed canvas-covered wall.
- ∠ Logo 100x100cm (one side wall).
- ✓ Counter 100x50x100cm with vinyl logo.
- General