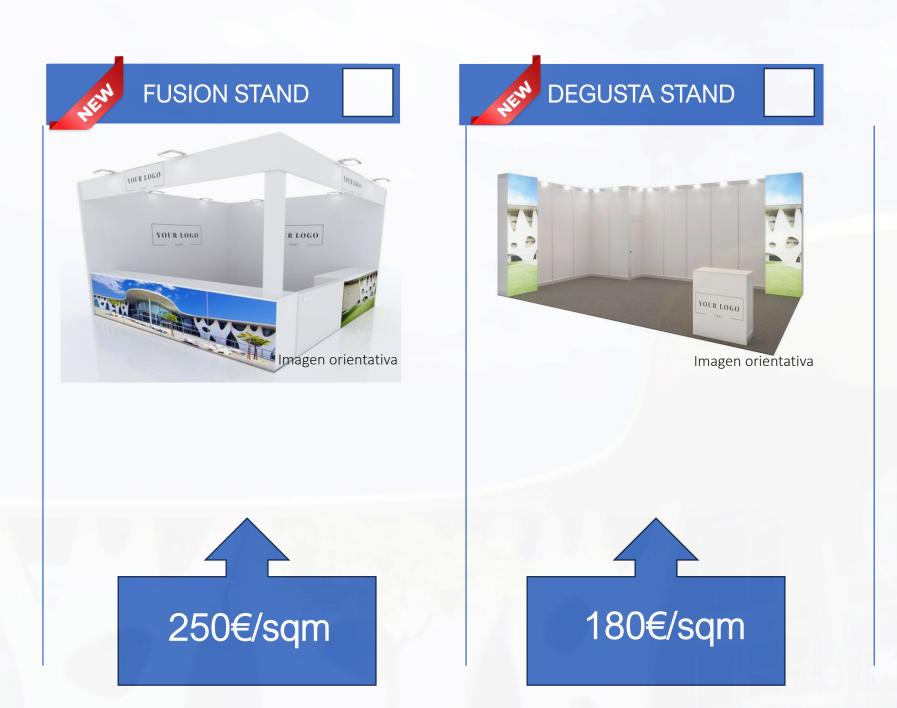

#### **FUSION STAND**

- ✓ From 16 to 40sqm.
- Anthracite grey carpet.
- ✓ Wooden walls with a white finish, 300cm/h.
- Door for stand access.
- ✓ White frieze of 40cm and column.
- Melamine counters with doors, shelves, and lock and graphics front.
- ✓ Vinyls for frieze 100x30cm (one unit per open aisle).
- General lighting by means of led spotlights.
- ✓ Powerbox of 3,3kW with a built-in socket.

#### **DEGUSTA STAND**

- ✓ From 20 to 80sqm.
- Anthracite grey carpet.
- ✓ White modular walls 300cm/h.
- ✓ Counter with foam 100x50x100cm.
- ✓ Storage of 100x100cm. (Storage of 200x100cm for stands from 40 to 80m2).
- ✓ 2 backlight banners of 103x300cm.
- General lighting by means of led spotlights.
- Powerbox of 3,3kW with a built-in socket